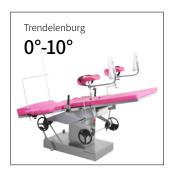

#### Technical parameters

| <ul><li>External Size (LxWxH)</li></ul> | 1900x600x700-900 mm |
|-----------------------------------------|---------------------|
| ■ Back Plate Up/Down                    | 50°/3°              |
| Trendelenburg/Reverse Trendelenburg     | 10°/20°             |
| ■ Leg Board Outwards                    | 90°                 |
| <ul> <li>Working Area</li> </ul>        | 600x600 mm          |
| Patient Weight Capacity                 | 185kg               |