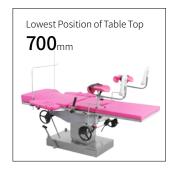

#### Technical parameters

| <ul><li>External Size (LxWxH)</li></ul> | 1900x600x700-900 mm |
|-----------------------------------------|---------------------|
| ■ Back Plate Up/Down                    | 50°/3°              |
| Trendelenburg/Reverse Trendelenburg     | 10°/20°             |
| ■ Leg Board Outwards                    | 90°                 |
| <ul> <li>Working Area</li> </ul>        | 600x600 mm          |
| Patient Weight Capacity                 | 185kg               |