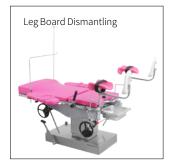

#### **Function**

The main bed and auxiliary bed are connected with each other, auxiliary table is easy for rotating and dismantling.