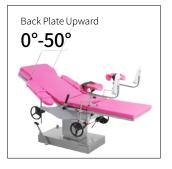

#### Technical parameters

| <ul><li>External Size (LxWxH)</li></ul> | 1900x600x700-900 mm |
|-----------------------------------------|---------------------|
| ■ Back Plate Up/Down                    | 50°/3°              |
| Trendelenburg/Reverse Trendelenburg     | 10°/20°             |
| ■ Leg Board Outwards                    | 90°                 |
| <ul> <li>Working Area</li> </ul>        | 600x600 mm          |
| Patient Weight Capacity                 | 185kg               |