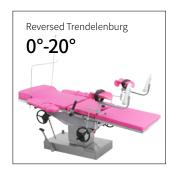

#### Technical parameters

| <ul><li>External Size (LxWxH)</li></ul> | 1900x600x700-900 mm |
|-----------------------------------------|---------------------|
| ■ Back Plate Up/Down                    | 50°/3°              |
| Trendelenburg/Reverse Trendelenburg     | 10°/20°             |
| ■ Leg Board Outwards                    | 90°                 |
| <ul> <li>Working Area</li> </ul>        | 600x600 mm          |
| Patient Weight Capacity                 | 185kg               |