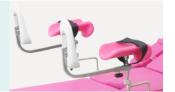

#### Leg Support with Cushion

Double using leg support, can be used as boatstretcher.

#### **Arm Support with Cushion**

#### **Hand Bars**