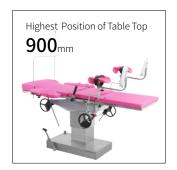

#### Technical parameters

| <ul><li>External Size (LxWxH)</li></ul> | 1900x600x700-900 mm |
|-----------------------------------------|---------------------|
| ■ Back Plate Up/Down                    | 50°/3°              |
| Trendelenburg/Reverse Trendelenburg     | 10°/20°             |
| ■ Leg Board Outwards                    | 90°                 |
| <ul> <li>Working Area</li> </ul>        | 600x600 mm          |
| Patient Weight Capacity                 | 185kg               |