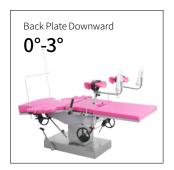

#### Technical parameters

| <ul><li>External Size (LxWxH)</li></ul> | 1900x600x700-900 mm |
|-----------------------------------------|---------------------|
| ■ Back Plate Up/Down                    | 50°/3°              |
| Trendelenburg/Reverse Trendelenburg     | 10°/20°             |
| ■ Leg Board Outwards                    | 90°                 |
| <ul> <li>Working Area</li> </ul>        | 600x600 mm          |
| Patient Weight Capacity                 | 185kg               |