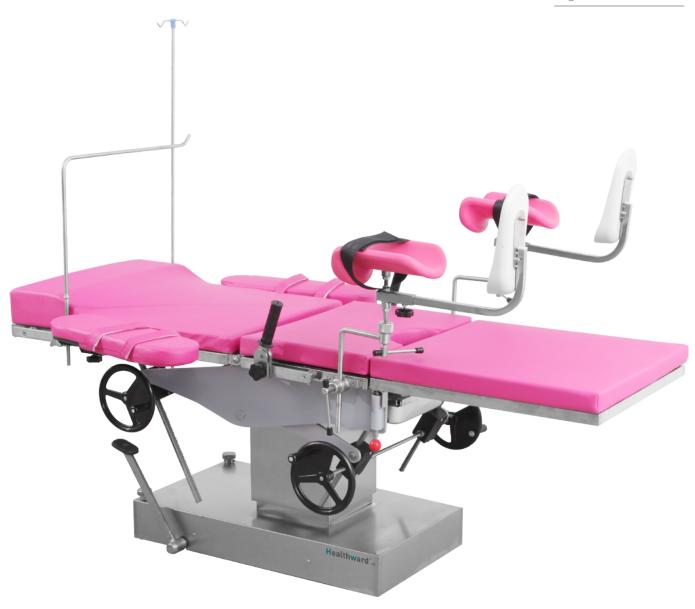

# A 105 OBSTETRIC TABLE

Registration code: SKF-C

**Healthward** Tuk

Healthier your life

# A105

### FEATURES AND HIGHLIGHTS

#### Technical parameters

| <ul><li>External Size (LxWxH)</li></ul> | 1900x600x700-900 mm |
|-----------------------------------------|---------------------|
| ■ Back Plate Up/Down                    | 50°/3°              |
| Trendelenburg/Reverse Trendelenburg     | 10°/20°             |
| ■ Leg Board Outwards                    | 90°                 |
| <ul> <li>Working Area</li> </ul>        | 600x600 mm          |
| Patient Weight Capacity                 | 185kg               |

#### Technical configuration

| ✓            | Bed Frame                | lpc_ |
|--------------|--------------------------|------|
| $\checkmark$ | Mattress                 | 1pc  |
| $\checkmark$ | Hand Bars                | 2pcs |
| <b></b>      | Arm Support with Cushion | 2pcs |
| <b>V</b>     | Leg Support with Cushion | 2pcs |
| $\checkmark$ | Anesthesia Screen Frame  | 1pc  |
| $\checkmark$ | Stainless Steel Basin    | 1pc  |
| $\checkmark$ | Handwheel                | 4pcs |
| $\square$    | Oil Pot (With Oil)       | 1pc  |
|              |                          |      |

#### Material

The base seat and upright column covering are made of high quality 304 stainless steel, which is anti-corrosive and can be easily cleaned.

Optional: Powder Coated Stell Base.

#### **Function**

The main bed and auxiliary bed are connected with each other, auxiliary table is easy for rotating and dismantling.

#### **Rotary Brake Device**

Rotary brake device which is easy for moving obstetric table.

#### Foot Step Hydraulic Elevating

Foot step hydraulic elevating, Imported Y type sealing ring and is durable.

#### Mattress

The mattress adopts high density memory sponge and is once formed, with no seam.

Optional: Detachable mattress.

#### Stainless Steel Sewage Basin

Equipped with stainless steel sewage basin and other various accessories.

#### Leg Support with Cushion

Double using leg support, can be used as boatstretcher.

#### Anesthesia Screen Frame

#### **Arm Support with Cushion**

#### **Hand Bars**