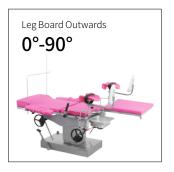

#### Technical parameters

| <ul><li>External Size (LxWxH)</li></ul> | 1900x600x700-900 mm |
|-----------------------------------------|---------------------|
| ■ Back Plate Up/Down                    | 50°/3°              |
| Trendelenburg/Reverse Trendelenburg     | 10°/20°             |
| ■ Leg Board Outwards                    | 90°                 |
| <ul> <li>Working Area</li> </ul>        | 600x600 mm          |
| Patient Weight Capacity                 | 185kg               |