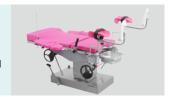

# A 105 OBSTETRIC TABLE

Registration code: SKF-C

**Healthward** Tuk

Healthier your life

# A105

#### Technical parameters

| <ul><li>External Size (LxWxH)</li></ul> | 1900x600x700-900 mm |
|-----------------------------------------|---------------------|
| ■ Back Plate Up/Down                    | 50°/3°              |
| Trendelenburg/Reverse Trendelenburg     | 10°/20°             |
| ■ Leg Board Outwards                    | 90°                 |
| <ul> <li>Working Area</li> </ul>        | 600x600 mm          |
| Patient Weight Capacity                 | 185kg               |

#### Technical configuration

| ✓            | Bed Frame                | lpc_ |
|--------------|--------------------------|------|
| $\checkmark$ | Mattress                 | 1pc  |
| $\checkmark$ | Hand Bars                | 2pcs |
| <b></b>      | Arm Support with Cushion | 2pcs |
| <b>V</b>     | Leg Support with Cushion | 2pcs |
| $\checkmark$ | Anesthesia Screen Frame  | 1pc  |
| $\checkmark$ | Stainless Steel Basin    | 1pc  |
| $\checkmark$ | Handwheel                | 4pcs |
| $\square$    | Oil Pot (With Oil)       | 1pc  |
|              |                          |      |